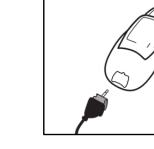

## **Cable Installation**

- 1. Remove cable from bag.
- 2. Align the cable and scanner as shown. (The scanner and cable are keyed.)
- 3. Insert the cable into the scanner until a click is heard.
- 4. Gently pull on the cable to insure proper insertion of the connector into the socket.