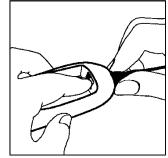

## **Cable Replacement**

- 1. Bend one leg of a paper clip and insert it into the hole in the side of the plastic housing. Push to release the battery cover, then move battery out of the way.
- 2. Depress black release button and remove cable while holding the release button down.

3. Orient cable plug properly for proper fit into the receptacle hole and install replacement cable.

4. Replace the battery into the compartment. Re-install battery cover.