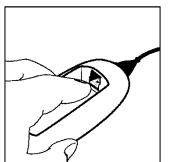

## **Cable Replacement**

- 1. Bend one leg of a paper clip and insert it into the hole in the side of the plastic housing. Push to release the battery cover, then move battery out of the way.
- 2. Depress black release button and remove cable while holding the release button down.