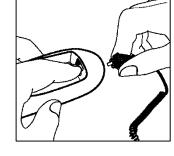

## **Cable Installation**

- 1. Remove cable from bag.
- 2. Align the cable and scanner as shown. (The scanner and cable are keyed.)
- 3. Insert the cable into the scanner until a click is heard.
- 4. Gently pull on the cable to insure proper insertion of the connector into the socket.